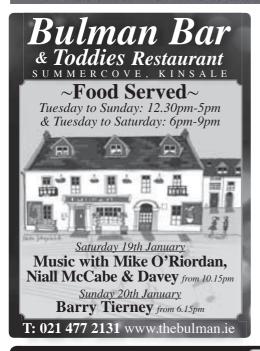

### SAT 19th JAN ARMADA BAR:

Live Music Session. **BACCHUS NIGHTCLUB:** with DJ Sean, 11.30pm. **BLUE HAVEN: Live Music** with The Aristocrats, 10pm. BULMAN, SUMMERCOVE: Live Music with Mike O'Riordan, Niall McCabe

& Davey, 10.15pm. FOLKHOUSE: Live Music with King K., 10.30pm. HAMLETS CAFÉ BAR: Live D.I.

KINSALE COLLEGE AMPHITHEATRE:

Kinsale College Advanced Acting Students Present: The Rover, 2pm. SPANIARD BAR: Live Music with

For Folk Sake, 9.30pm. SUN 20th JAN

**BLUE HAVEN:** Sonny & Friends, 9.30pm. BULMAN, SUMMERCOVE: Live Music with Barry Tierney, 6.15pm. FOLKHOUSE: Live Music by Big Treble. KINSALE COLLEGE

AMPHITHEATRE: The Rover, 2pm.